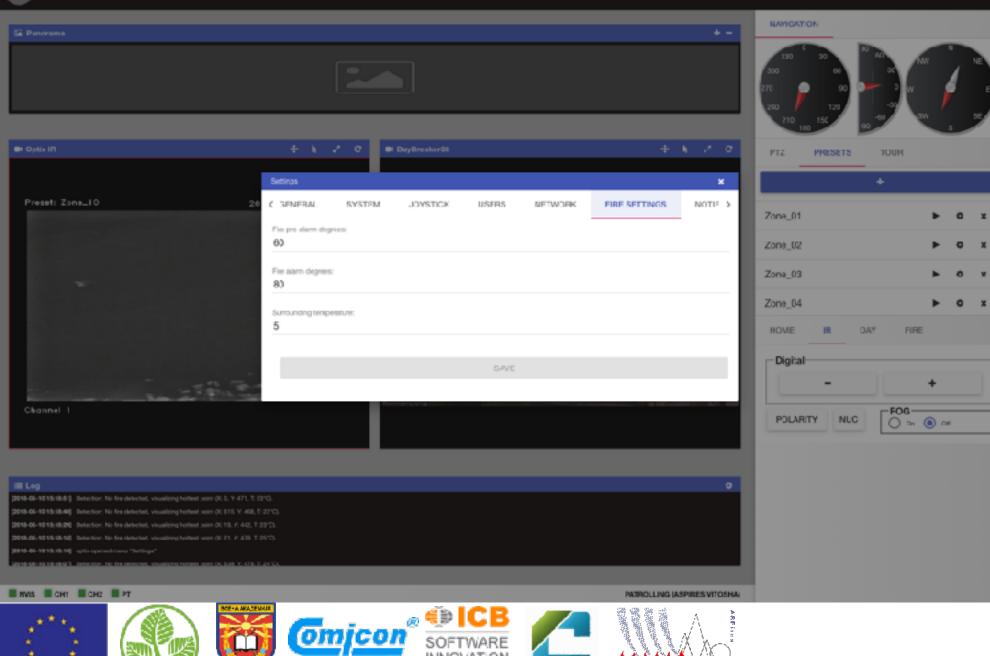

#### Components

Studies have shown that the main components of such a module are:

□ HD CCD/CMOS and Thermographic cameras

- Pan/Tilt device
- Laser pointer
- Meteorology station

отго

Intelligent software for fire detection

# **Components Interaction**

- The hardware and software equipment, produced by the Bulgarian company OPTIX, was hired for the experiment.
- The equipment is mounted on the roof of the business building of CANTEK, a Bulgarian company and a member of NCITES.
- <u>https://aspires-geo.aspires.eu</u>

#### 🛥 🗢 🗶 CPTIX 🗸

|         |    | +   |      |   |   |   |  |
|---------|----|-----|------|---|---|---|--|
| Zone_01 |    |     |      | ۲ |   | × |  |
| Zone_02 | ł  |     |      | ۲ | ۰ | × |  |
| Zone_03 |    |     |      | ۲ | ٠ | * |  |
| Zone_04 |    |     |      | ۲ | ۰ | × |  |
| HOME    | IR | DAY | FIRE |   |   |   |  |
| Digita  | 1  |     |      |   |   | _ |  |