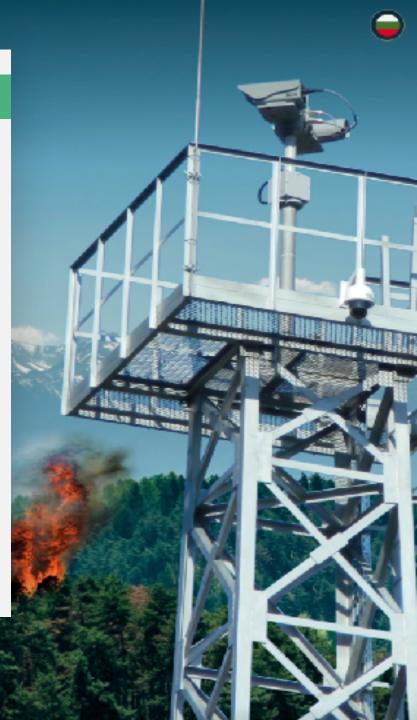

#### Components

Studies have shown that the main components of such a module are:

□ HD CCD/CMOS and Thermographic cameras

- Pan/Tilt device
- Laser pointer
- Meteorology station

отго

Intelligent software for fire detection

# **Components Interaction**

- The hardware and software equipment, produced by the Bulgarian company OPTIX, was hired for the experiment.
- The equipment is mounted on the roof of the business building of CANTEK, a Bulgarian company and a member of NCITES.
- <u>https://aspires-geo.aspires.eu</u>