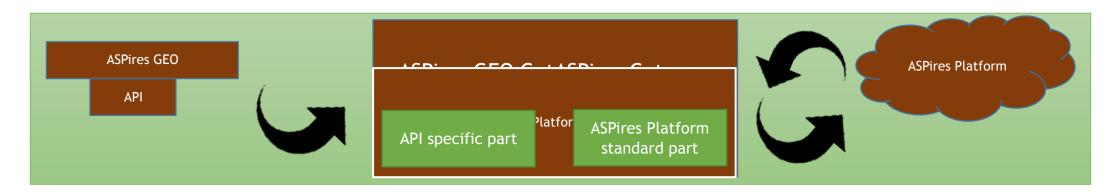

□ ASPires-GEO provides an API interface.

- □ The API interface is specific to each technical implementation of a monitoring module.
- □ Through this interface, the data received from the sensors is transmitted to ASPires-GEO-Gateway.
- □ ASPires-GEO-Gateway includes a specialised ASPires Platform driver.
- □ This driver is engineered for any existing platform.