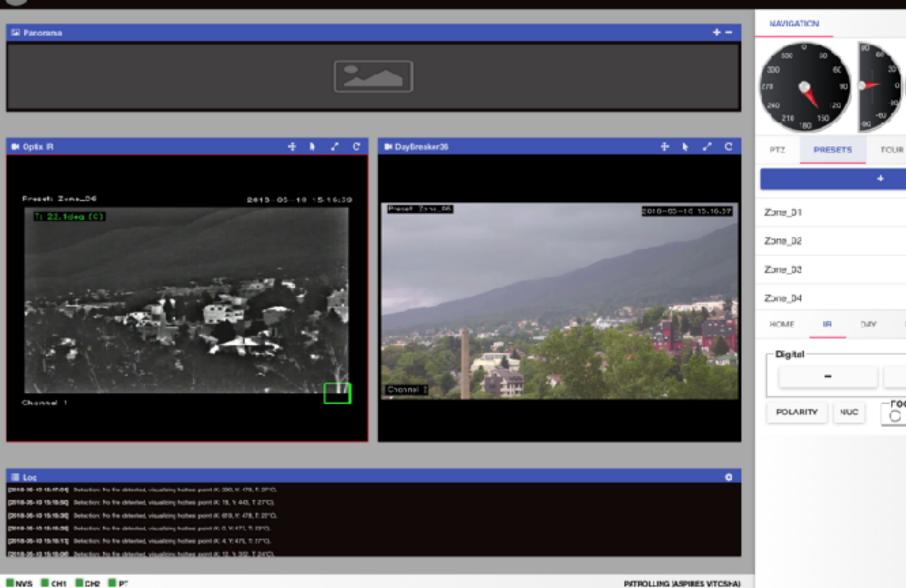

#### Components

Studies have shown that the main components of such a module are:

□ HD CCD/CMOS and Thermographic cameras

- Pan/Tilt device
- Laser pointer
- Meteorology station

отго

Intelligent software for fire detection

# **Components Interaction**

- The hardware and software equipment, produced by the Bulgarian company OPTIX, was hired for the experiment.
- The equipment is mounted on the roof of the business building of CANTEK, a Bulgarian company and a member of NCITES.
- <u>https://aspires-geo.aspires.eu</u>