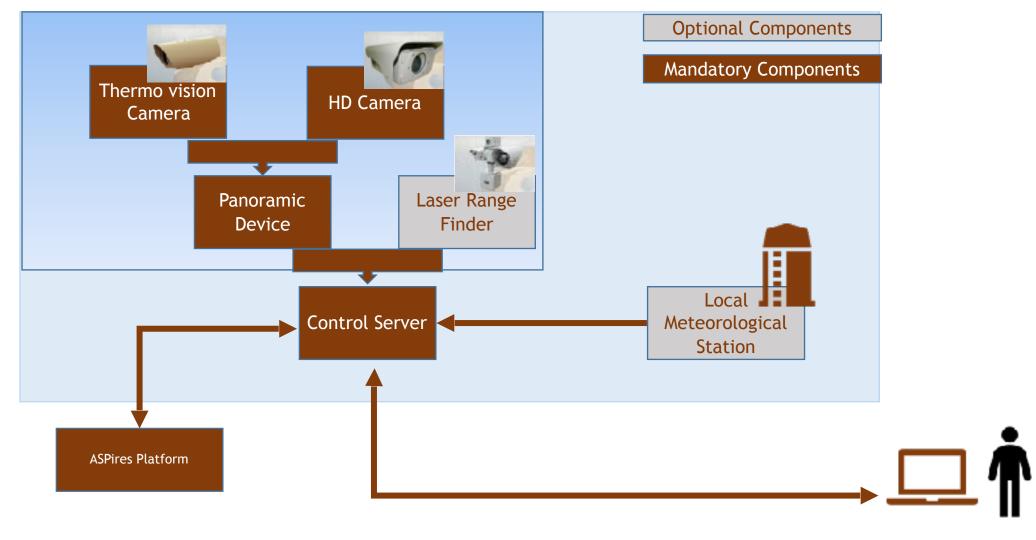

#### Components

Studies have shown that the main components of such a module are:

□ HD CCD/CMOS and Thermographic cameras

- Pan/Tilt device
- Laser pointer
- Meteorology station

отго

Intelligent software for fire detection

# Basic principles for the use of ASPIRES-GEO

\*\*\*

- □ The communication between ASPires-GEO and the ASPires platform is implemented through an intermediary, called ASPires-GEO-Gateway.
- □ The Gateway concept allows the provision of normalised data to the ASPires platform.
- Data normalisation allows their universal use, both individually and in conjunction with data from other types of sensors.

□ ASPires-GEO provides an API interface.

- □ The API interface is specific to each technical implementation of a monitoring module.
- □ Through this interface, the data received from the sensors is transmitted to ASPires-GEO-Gateway.
- □ ASPires-GEO-Gateway includes a specialised ASPires Platform driver.
- □ This driver is engineered for any existing platform.