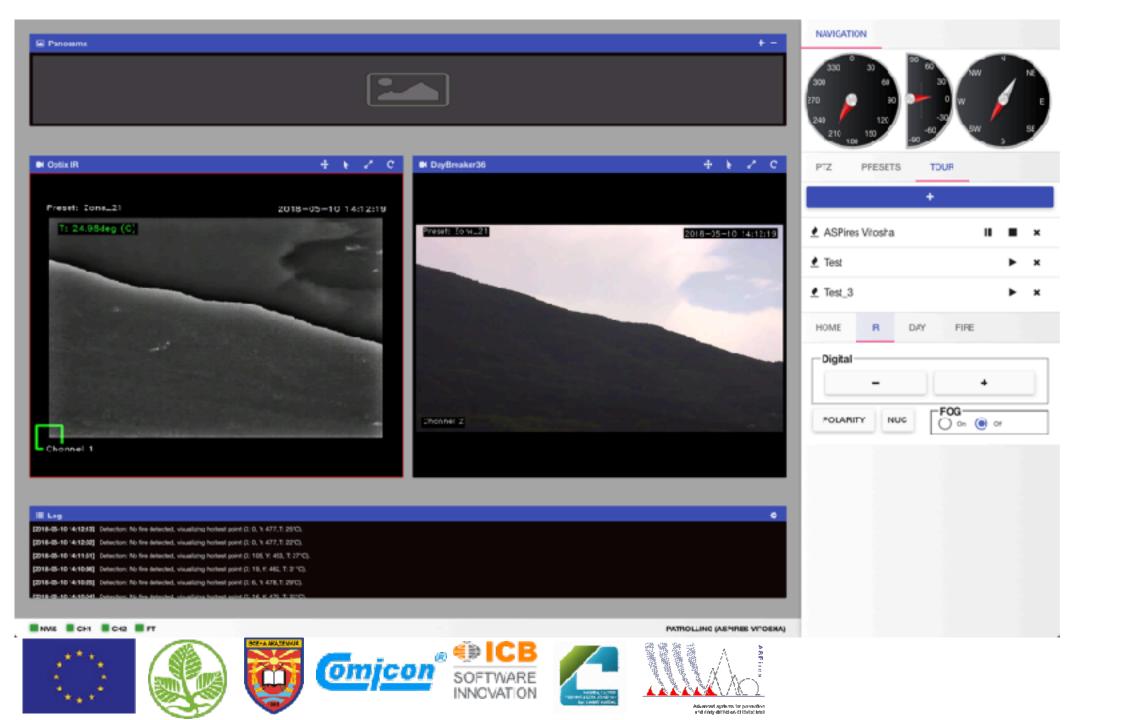

#### Components

Studies have shown that the main components of such a module are:

□ HD CCD/CMOS and Thermographic cameras

- Pan/Tilt device
- Laser pointer
- Meteorology station

отго

Intelligent software for fire detection

# **Components Interaction**

- The hardware and software equipment, produced by the Bulgarian company OPTIX, was hired for the experiment.
- The equipment is mounted on the roof of the business building of CANTEK, a Bulgarian company and a member of NCITES.
- <u>https://aspires-geo.aspires.eu</u>