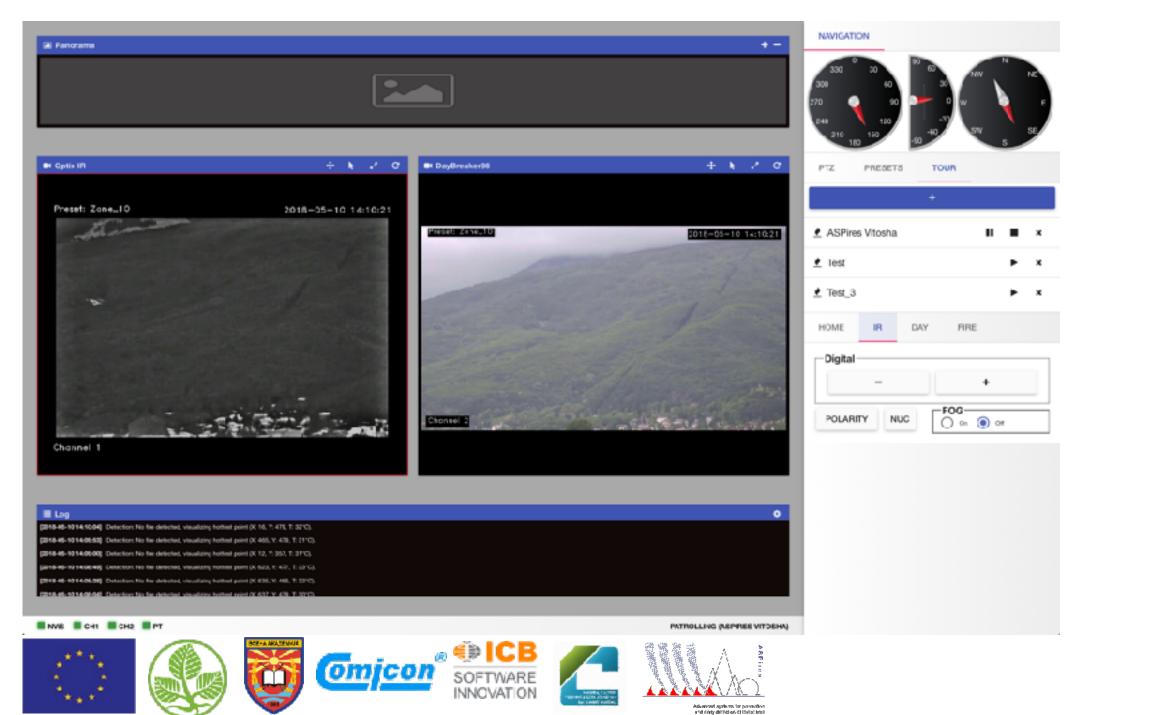

#### Components

Studies have shown that the main components of such a module are:

□ HD CCD/CMOS and Thermographic cameras

- Pan/Tilt device
- Laser pointer
- Meteorology station

отго

Intelligent software for fire detection

# **Components Interaction**

- The hardware and software equipment, produced by the Bulgarian company OPTIX, was hired for the experiment.
- The equipment is mounted on the roof of the business building of CANTEK, a Bulgarian company and a member of NCITES.
- <u>https://aspires-geo.aspires.eu</u>