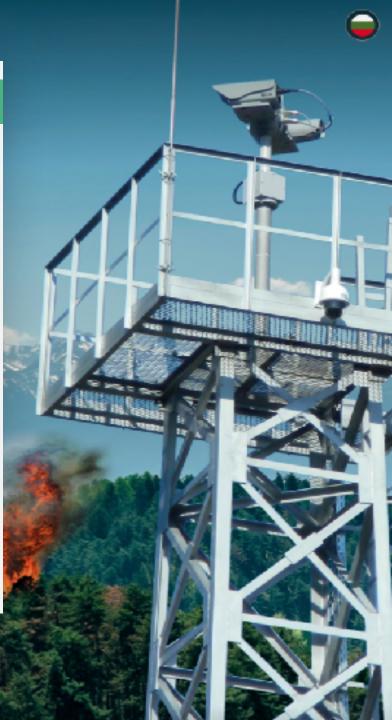

#### Components

Studies have shown that the main components of such a module are:

□ HD CCD/CMOS and Thermographic cameras

- Pan/Tilt device
- Laser pointer
- Meteorology station

отго

Intelligent software for fire detection

# **Components Interaction**

- The hardware and software equipment, produced by the Bulgarian company OPTIX, was hired for the experiment.
- The equipment is mounted on the roof of the business building of CANTEK, a Bulgarian company and a member of NCITES.
- <u>https://aspires-geo.aspires.eu</u>